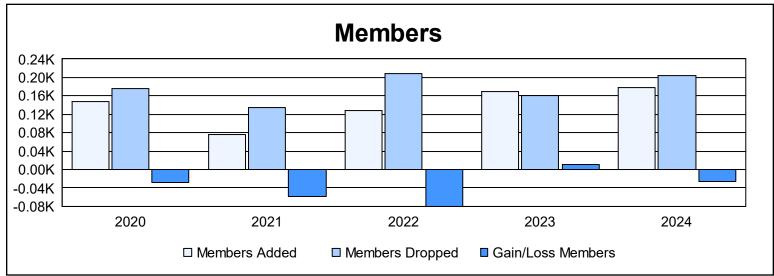

| Year      | New<br>Clubs | Dropped<br>Clubs | Gain/<br>Loss<br>Clubs | New<br>Members | Charter<br>Members | Reinstate<br>Members | Transfer<br>Members | Total<br>Member<br>Added | Total<br>Members<br>Dropped | Gain/<br>Loss<br>Members |
|-----------|--------------|------------------|------------------------|----------------|--------------------|----------------------|---------------------|--------------------------|-----------------------------|--------------------------|
| 2019-2020 | 1            | 1                | 0                      | 84             | 22                 | 2                    | 39                  | 147                      | 175                         | -28                      |
| 2020-2021 | 0            | 0                | 0                      | 67             | 0                  | 6                    | 3                   | 76                       | 134                         | -58                      |
| 2021-2022 | 1            | 0                | 1                      | 83             | 26                 | 3                    | 16                  | 128                      | 208                         | -80                      |
| 2022-2023 | 2            | 3                | -1                     | 97             | 48                 | 4                    | 21                  | 170                      | 160                         | 10                       |
| 2023-2024 | 2            | 1                | 1                      | 98             | 54                 | 15                   | 11                  | 178                      | 205                         | -27                      |
| Average   | 1            | 1                | 0                      | 86             | 30                 | 6                    | 18                  | 140                      | 176                         | -37                      |