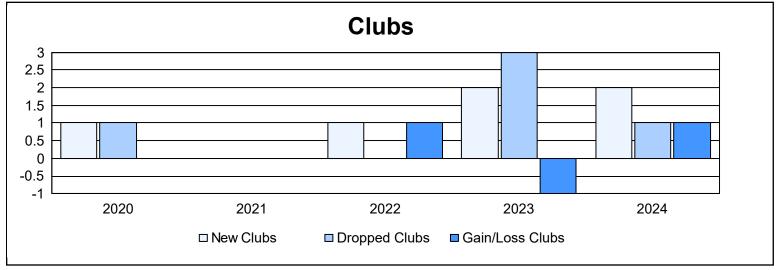

| Year      | New<br>Clubs | Dropped<br>Clubs | Gain/<br>Loss<br>Clubs | New<br>Members | Charter<br>Members | Reinstate<br>Members | Transfer<br>Members | Total<br>Member<br>Added | Total<br>Members<br>Dropped | Gain/<br>Loss<br>Members |
|-----------|--------------|------------------|------------------------|----------------|--------------------|----------------------|---------------------|--------------------------|-----------------------------|--------------------------|
| 2019-2020 | 1            | 1                | 0                      | 84             | 22                 | 2                    | 39                  | 147                      | 175                         | -28                      |
| 2020-2021 | 0            | 0                | 0                      | 67             | 0                  | 6                    | 3                   | 76                       | 134                         | -58                      |
| 2021-2022 | 1            | 0                | 1                      | 83             | 26                 | 3                    | 16                  | 128                      | 208                         | -80                      |
| 2022-2023 | 2            | 3                | -1                     | 97             | 48                 | 4                    | 21                  | 170                      | 160                         | 10                       |
| 2023-2024 | 2            | 1                | 1                      | 98             | 54                 | 15                   | 11                  | 178                      | 205                         | -27                      |
| Average   | 1            | 1                | 0                      | 86             | 30                 | 6                    | 18                  | 140                      | 176                         | -37                      |